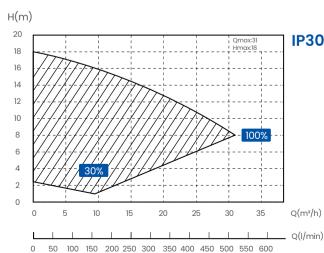

## TECHNICAL PARAMETER

| Model | Advised pool volume (m³) | P1 (kW)   | Voltage      | Qmax<br>(m³/h) | Hmax<br>(m) | Q at 8m<br>(m³/h) | Q at 10m<br>(m³/h) |
|-------|--------------------------|-----------|--------------|----------------|-------------|-------------------|--------------------|
| IP20  | 30~50                    | 0.07~0.77 | 220~240v 1ph | 25             | 12.5        | 6.15~20.5         | 4.5~15             |
| IP25  | 40~70                    | 0.08~1.05 |              | 27.5           | 15          | 7.68~25.6         | 6.6~22             |
| IP30  | 50~80                    | 0.09~1.4  |              | 31.0           | 18          | 9.3~31            | 8.1~27             |
| IP40  | 70~100                   | 0.11~1.8  |              | 41.0           | 17          | 12~40             | 11.1~37            |

#### PERFORMANCE CURVE