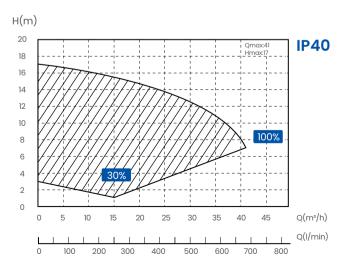

## TECHNICAL PARAMETER

| Model | Advised pool volume (m³) | P1 (kW)   | Voltage      | Qmax<br>(m³/h) | Hmax<br>(m) | Q at 8m<br>(m³/h) | Q at 10m<br>(m³/h) |
|-------|--------------------------|-----------|--------------|----------------|-------------|-------------------|--------------------|
| IP20  | 30~50                    | 0.07~0.77 | 220~240v 1ph | 25             | 12.5        | 6.15~20.5         | 4.5~15             |
| IP25  | 40~70                    | 0.08~1.05 |              | 27.5           | 15          | 7.68~25.6         | 6.6~22             |
| IP30  | 50~80                    | 0.09~1.4  |              | 31.0           | 18          | 9.3~31            | 8.1~27             |
| IP40  | 70~100                   | 0.11~1.8  |              | 41.0           | 17          | 12~40             | 11.1~37            |

#### PERFORMANCE CURVE