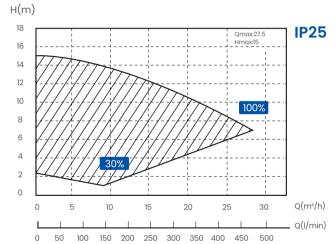

## TECHNICAL PARAMETER

| Model | Advised pool volume (m³) | P1 (kW)   | Voltage      | Qmax<br>(m³/h) | Hmax<br>(m) | Q at 8m<br>(m³/h) | Q at 10m<br>(m³/h) |
|-------|--------------------------|-----------|--------------|----------------|-------------|-------------------|--------------------|
| IP20  | 30~50                    | 0.07~0.77 | 220~240v 1ph | 25             | 12.5        | 6.15~20.5         | 4.5~15             |
| IP25  | 40~70                    | 0.08~1.05 |              | 27.5           | 15          | 7.68~25.6         | 6.6~22             |
| IP30  | 50~80                    | 0.09~1.4  |              | 31.0           | 18          | 9.3~31            | 8.1~27             |
| IP40  | 70~100                   | 0.11~1.8  |              | 41.0           | 17          | 12~40             | 11.1~37            |

#### PERFORMANCE CURVE