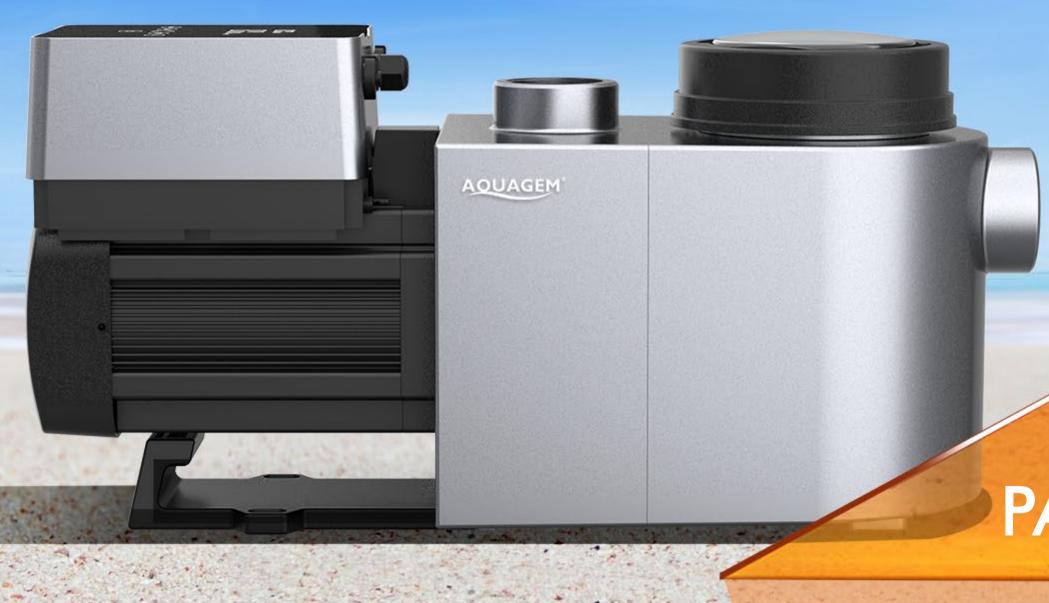

iltration and backwash, but also reduces the sound level more than 30 times and saves energy up to 90%.



#### **Full Inverter technology**

The inverter drive can precisely control the pump speed round by round. It allows the running capacity to be automatically adjusted between 30~100%, which is most energy saving and silent.



#### Volute hydraulic system

The noise is isolated by the volute structure which makes more turbulence-free flow at less noise compared with traditional diffuser type.



#### DC brushless motor

DC brushless motor ensures the pump much less noise, higher efficiency and more durability.



# Magic Inverter, Up to 15 Times Energy Saving











Inverpro



**ON/OFF Pool Pump** 



Whisper

30 dB

Inverpro

36 dB

Refrigerator

40 dB

ON/OFF pool pump

70 dB



# PATENT DESIGN



# INTELLIGENT FULL TOUCH CONTROLLER



#### AI/MI mode optional:

Auto Inverter mode:

After setting the water flow, the pump could automatically detect the system pressure and adjust the running capacity to ensure the constant flow.

Manual Inverter mode:

The running capacity can be set manually according to different application needs.



Power consumption reading



Flow reading



One-click backwash

#### **OTHER FEATURES**



External control--RS485 modbus, Digital input, Analog input, Relay output.

It allows the pump to be operated by other equipments.



WIFI optional

The pump can be controlled at anytime, anywhere.



Soft start--full protection on electrical system

With full inverter technology, Aquagem inverter pump will start from 0 apm to rated amps ste