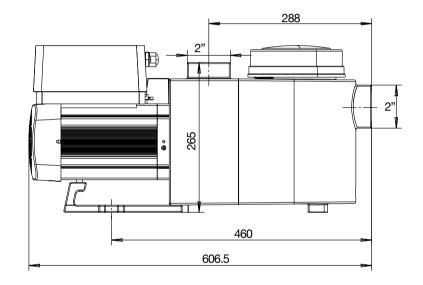

## **OVERALL DIMENSION**

| Model                     | 20GP (pcs) | 40GP (pcs) | 40HQ (pcs) | Packing Dimension (mm) |  |
|---------------------------|------------|------------|------------|------------------------|--|
| IP20 / IP25 / IP30 / IP40 | 402        | 846        | 987        | 648*270*340            |  |