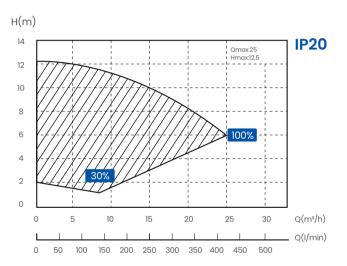

## TECHNICAL PARAMETER

| Model | Advised pool volume (m³) | P1 (kW)   | Voltage      | Qmax<br>(m³/h) | Hmax<br>(m) | Q at 8m<br>(m³/h) | Q at 10m<br>(m³/h) |
|-------|--------------------------|-----------|--------------|----------------|-------------|-------------------|--------------------|
| IP20  | 30~50                    | 0.07~0.77 | 220~240v 1ph | 25             | 12.5        | 6.15~20.5         | 4.5~15             |
| IP25  | 40~70                    | 0.08~1.05 |              | 27.5           | 15          | 7.68~25.6         | 6.6~22             |
| IP30  | 50~80                    | 0.09~1.4  |              | 31.0           | 18          | 9.3~31            | 8.1~27             |
| IP40  | 70~100                   | 0.11~1.8  |              | 41.0           | 17          | 12~40             | 11.1~37            |

#### PERFORMANCE CURVE