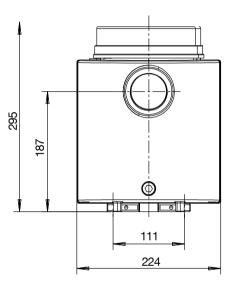

## **OVERALL DIMENSION**

| Model                     | 20GP (pcs) | 40GP (pcs) | 40HQ (pcs) | Packing Dimension (mm) |  |
|---------------------------|------------|------------|------------|------------------------|--|
| IP20 / IP25 / IP30 / IP40 | 402        | 846        | 987        | 648*270*340            |  |